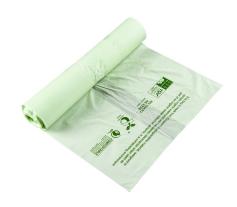

## **Product Information Sheet**

| Compostable     |                                                                                                                                                                                          |                |
|-----------------|------------------------------------------------------------------------------------------------------------------------------------------------------------------------------------------|----------------|
| Description     | 40L Compostable Food Waste Liner                                                                                                                                                         |                |
| Code            | 22942                                                                                                                                                                                    |                |
| Closed width: 1 | 170mm (7") <b>Open width:</b> 675mm (27") <b>Length:</b> 690mm (                                                                                                                         | 27")           |
| Performance     | Our Ecopond products are made from 100% compostable materials and bioplastics, which can be broken down and metabolised by microorganisms such as bacteria and fungi.  EN13432 compliant | D <sup>®</sup> |
| Benefits        | Made from fully compostable bioplastics  Breaks down into water, CO <sub>2</sub> , and biomass  Supplied on rolls for easy distribution and stock control                                |                |
| Colour          | Light green                                                                                                                                                                              |                |
| Bags per box    | 500 pieces (20 rolls x 25 pcs)                                                                                                                                                           |                |
| Weight          | Minimum guaranteed net box weight of 7.46kg                                                                                                                                              |                |