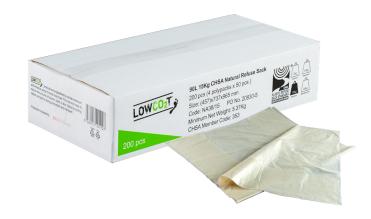

## **Product Information Sheet**

| Refuse Sack - LowCO2t™ |                                                                                                                                                                                                                                                                                                                   |
|------------------------|-------------------------------------------------------------------------------------------------------------------------------------------------------------------------------------------------------------------------------------------------------------------------------------------------------------------|
| Description            | 90L 10kg CHSA Natural Refuse Sack                                                                                                                                                                                                                                                                                 |
| Code                   | NA38/10                                                                                                                                                                                                                                                                                                           |
| Closed width: 4        | 457mm (18") <b>Open width:</b> 737mm (29") <b>Length:</b> 965mm (38")                                                                                                                                                                                                                                             |
| Performance            | Medium duty CHSA approved for 10kg  The CHSA Manufacturing Standard Accreditation Scheme for plastic refuse sacks is intended to give end users assurance that they are getting what they paid for  Medium duty  Skg  LIGHT DUTY  FLASTIC REFUSE  SACK STANDARD  GETTIFICATION MARK  LEAVY DUTY  EXTRA HEAVY DUTY |
| Benefits               | Made from 30% recycled material  Fit for purpose, performance backed up by regular testing  Attractive white carton  Packed in polypacks, ideal for distribution and portion control                                                                                                                              |
| Bags per box           | 200 pieces (4 polypacks x 50 pcs)                                                                                                                                                                                                                                                                                 |
| Carton size            | 235mm x 175mm x 160mm                                                                                                                                                                                                                                                                                             |
| Weight                 | Minimum guaranteed net box weight of 2.97kg                                                                                                                                                                                                                                                                       |